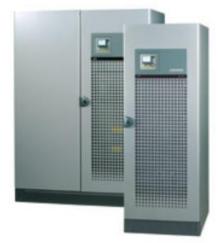

### **INDUSTRIAL BATTERY**

- We propose a full range of stationary VRLA batteries with gas recombination, regulated with valves. With a typical power of 767W to 4266 W per Monobloc. We succeeded with this range to optimize strongly the voluminal power.
- The rapid evolution of Lithium-ion battery technology over the last decade has provided several advantages, such as energy efficiency, environmental friendliness, and space saving