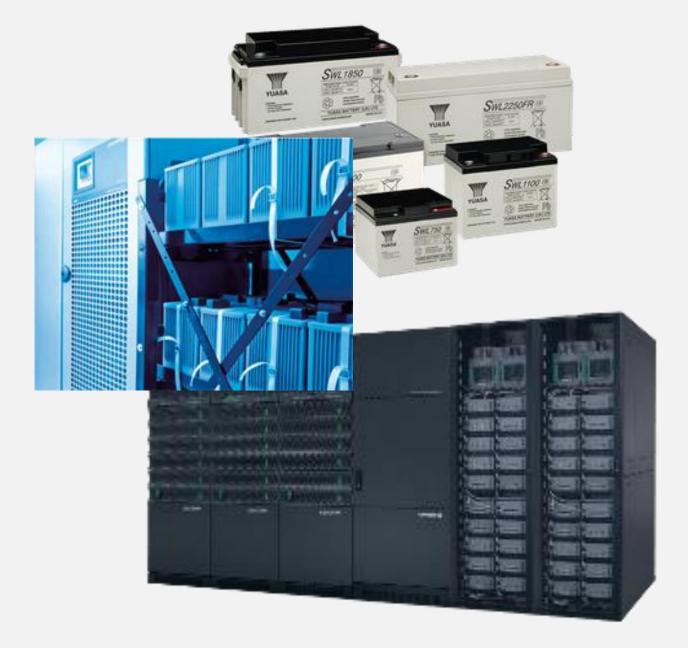

### **INDUSTRIAL BATTERY**

- We propose a full range of stationary VRLA batteries with gas recombination, regulated with valves. With a typical power of 767W to 4266 W per Monobloc. We succeeded with this range to optimize strongly the voluminal power.
- The rapid evolution of Lithium-ion battery technology over the last decade has provided several advantages, such as energy efficiency, environmental friendliness, and space saving

#### **BATTERY MONITORING**

(Galaxis Battery Master Life Guard)

- BMLG is a monitoring, balancing & alarm system for batteries
- BMLG allows the user to prevent unnoticed or unexpected battery failures
- BMLG extends battery life and helps to preserve the reliability of UPS systems