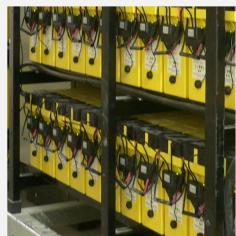

### **INDUSTRIAL BATTERY**

- We propose a full range of stationary VRLA batteries with gas recombination, regulated with valves. With a typical power of 767W to 4266 W per Monobloc. We succeeded with this range to optimize strongly the voluminal power.
- The rapid evolution of Lithium-ion battery technology over the last decade has provided several advantages, such as energy efficiency, environmental friendliness, and space saving