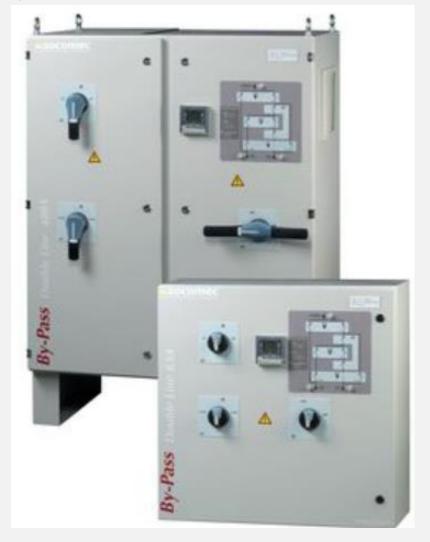

### STATIC TRANSFER SYSTEM (STS)

Increases the overall availability of the power supply system during abnormal events and programmed maintenance. It allows plant segmentation and intelligent fault management, therefore increasing the global uptime of the supplied system.

#### STATYS XS

Reliable transfer system for redundant power supply 16 and 32 A - Rack mounted

#### STATYS Hot-Swappable

Static Transfer System from 32 to 100 A

#### **STATYS Cabinet**

Redundant design for power availability and site maintainability Static Transfer System from 200 to 1600 A

## STATYS Integrable Chassis (OEM)

Redundant design for power availability and site maintainability Static Transfer System from 200 to 1800 A