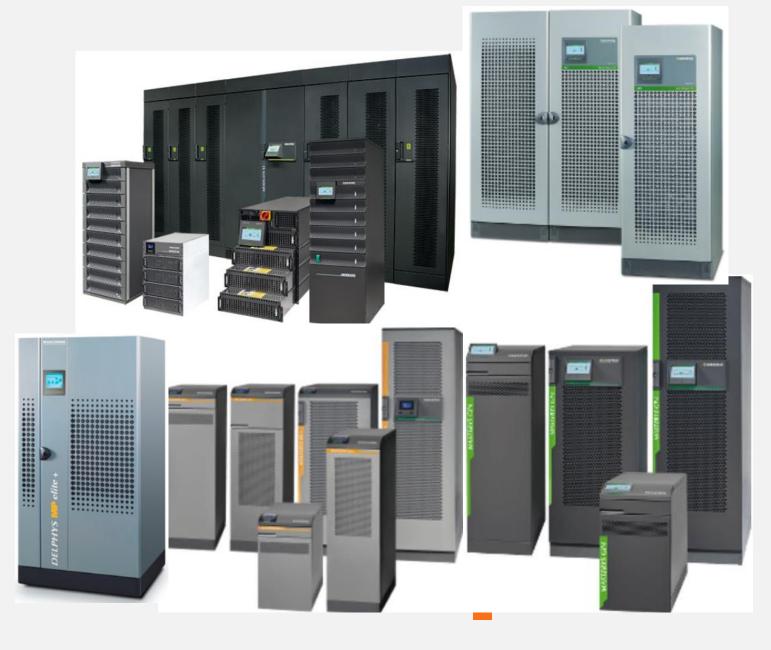

# UNITERRUPTIBLE POWER SUPPLY

Ensuring the availability and storage of high-quality power with its wide range of continuously evolving products, solutions and services, Socomec recognized experts in the cutting-edge technologies used for ensuring the highest availability of the electrical power supply to critical facilities and buildings, including static uninterruptible power supplies (UPS) for high-quality power free of distortions.

### STATIC TRANSFER SYSTEM (STS)

Increases the overall availability of the power supply system during abnormal events and programmed maintenance. It allows plant segmentation and intelligent fault management, therefore increasing the global uptime of the supplied system.

#### **STATYS Cabinet**

Redundant design for power availability and site maintainability Static Transfer System from 200 to 1600 A

## STATYS Integrable Chassis (OEM)

Redundant design for power availability and site maintainability Static Transfer System from 200 to 1800 A