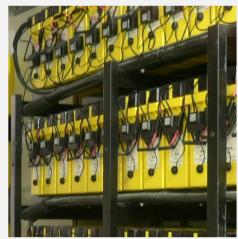

### **INDUSTRIAL BATTERY**

- We propose a full range of stationary VRLA batteries with gas recombination, regulated with valves. With a typical power of 767W to 4266 W per Monobloc. We succeeded with this range to optimize strongly the voluminal power.
- The rapid evolution of Lithium-ion battery technology over the last decade has provided several advantages, such as energy efficiency, environmental friendliness, and space saving